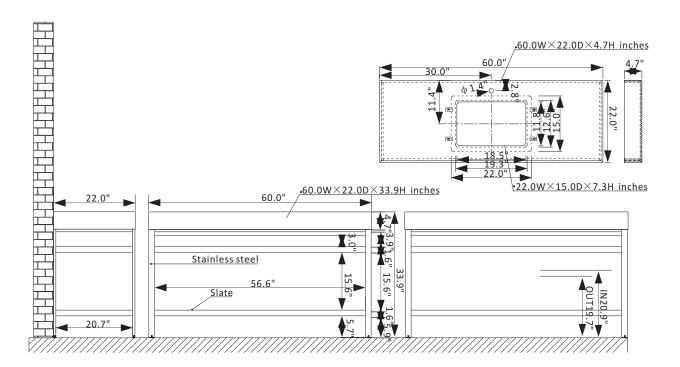

## Features

Constructed of high-quality stainless steel with sintered stone for superior durability and stability.

Structure base available in Brushed Gold or Matte Black finish to enhance your décor. Your choice of White or Gray countertop lends a touch of refined opulence.

Large open shelf below provides convenient space for storage or display.

Single, rectangular glazed white ceramic under-mount sink included.

Single, rectangular LED mirror with aluminum frame coordinates perfectly with vanity. Pre-drilled and designed for easy plumbing and faucet installation.

\* Does not include back-splash, faucet, drain assembly, or P-trap.